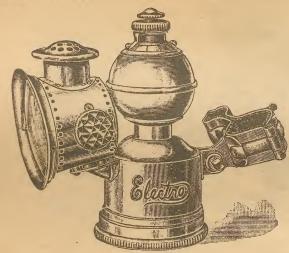

### **FLECTRO GAS LAMP**

Easy to charge, easy to operate.

All'parts are metallic, easy to get at to clean and keep in working order.

The Water Feed is automatic, requiring no regulator. Water flows proportional to flame set.

Price, \$1.50.

CARBIDE, 11b tins, - 15c. each 2 " - 25c. "